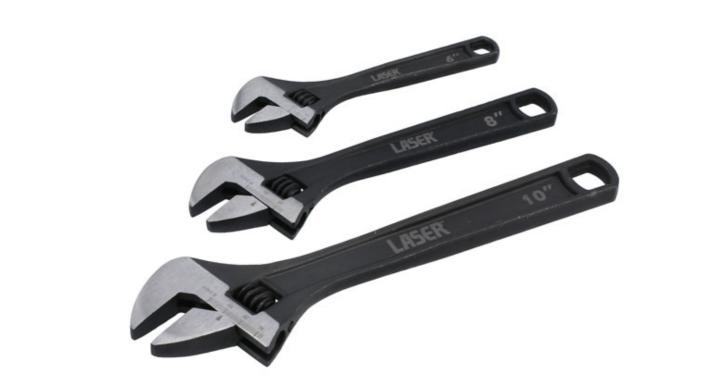

## Adjustable Wrench Set 3pc

A set of 3 adjustable wrenches suitable for a wide range of jobs in the workshop and at home. Each of the wrenches are manufactured from chrome vanadium, with hardened and tempered jaws, together with a black oxide finish with a polished face and featuring an easy to read measuring scale.

## **Additional Information**

- 3x Adjustable wrenches with measuring scale on head.
- Sizes: 165mm (length) x 20mm (maximum jaw capacity), 200mm x 27mm, 250mm x 30mm.
- · Ideal for a variety of jobs round the workshop & home.
- Manufactured from chrome vanadium with a black finish, polished jaws & a hanging hole.
- Supplied in a nylon tool roll organiser.