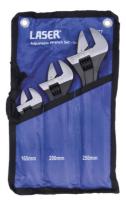

## **Additional Information**

- 3x Adjustable wrenches with measuring scale on head.
- Sizes: 165mm (length) x 20mm (maximum jaw capacity), 200mm x 27mm, 250mm x 30mm.
- · Ideal for a variety of jobs round the workshop & home.
- Manufactured from chrome vanadium with a black finish, polished jaws & a hanging hole.
- Supplied in a nylon tool roll organiser.