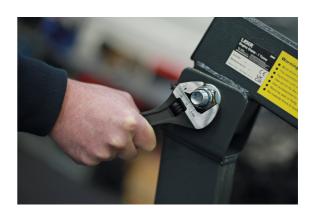

## Adjustable Wrench Set 3pc

A set of 3 adjustable wrenches suitable for a wide range of jobs in the workshop and at home. Each of the wrenches are manufactured from chrome vanadium, with hardened and tempered jaws, together with a black oxide finish with a polished face and featuring an easy to read measuring scale.

## **Additional Information**

- 3x Adjustable wrenches with measuring scale on head.
- Sizes: 165mm (length) x 20mm (maximum jaw capacity), 200mm x 27mm, 250mm x 30mm.
- · Ideal for a variety of jobs round the workshop & home.
- Manufactured from chrome vanadium with a black finish, polished jaws & a hanging hole.
- Supplied in a nylon tool roll organiser.