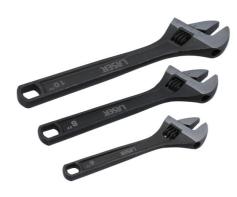

## Adjustable Wrench Set 3pc

A set of 3 adjustable wrenches suitable for a wide range of jobs in the workshop and at home. Each of the wrenches are manufactured from chrome vanadium, with hardened and tempered jaws, together with a black oxide finish with a polished face and featuring an easy to read measuring scale.

## **Additional Information**

- 3x Adjustable wrenches with measuring scale on head.
- Sizes: 165mm (length) x 20mm (maximum jaw capacity), 200mm x 27mm, 250mm x 30mm.
- · Ideal for a variety of jobs round the workshop & home.
- Manufactured from chrome vanadium with a black finish, polished jaws & a hanging hole.
- Supplied in a nylon tool roll organiser.